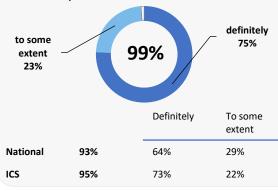

## Appointment experience

The patient was involved as much as they wanted to be in decisions about their care and treatment

The healthcare professional was good at listening to the patient

The patient had confidence and trust in the healthcare professional they saw or spoke to

The patient's needs were met

Comparisons with National results or those of the ICS (Integrated Care System) are indicative only, and may not be statistically significant.

37%

45%

Verv Good

71%

80%