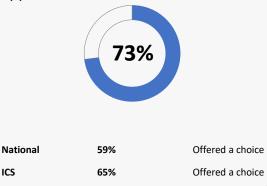

Easy to get through to this GP practice by phone

Offered a choice of appointment when last tried to make a general practice appointment

Helpfulness of receptionists at this **GP** practice

Satisfied with the appointment offered