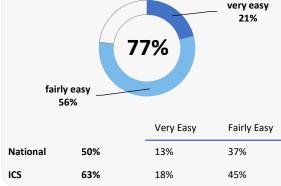

Easy to get through to this GP practice by phone

Offered a choice of appointment when last tried to make a general practice appointment

Helpfulness of receptionists at this **GP** practice

Satisfied with the appointment offered