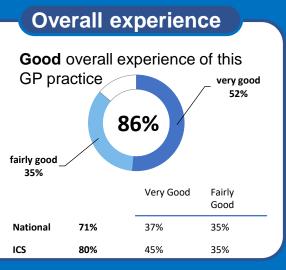

**GP** practice

fairly good

35%

National

ICS

Wilson Health Centre, 236 Prestbury

surveys sent out

surveys sent back

completion rate

**Overall experience** 

**Good** overall experience of this

86%

Results from the 2023 survey

very good

52%

Fairly

Good

35%

35%

The patient's needs were met

Comparisons with National results or those of the ICS (Integrated Care System) are indicative only, and may not be statistically significant.

37%

45%

Verv Good

71%

80%