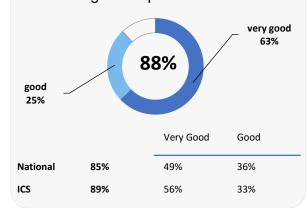

## Appointment experience

The patient was involved as much as they wanted to be in decisions about their care and treatment

The healthcare professional was good at listening to the patient

The patient had confidence and trust in the healthcare professional they saw or spoke to

The patient's needs were met

Comparisons with National results or those of the ICS (Integrated Care System) are indicative only, and may not be statistically significant.

37%

45%

Verv Good

71%

80%