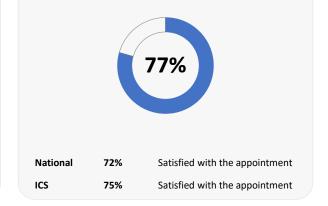

Easy to get through to this GP practice by phone

Offered a choice of appointment when last tried to make a general practice appointment

Helpfulness of receptionists at this **GP** practice

Satisfied with the appointment offered