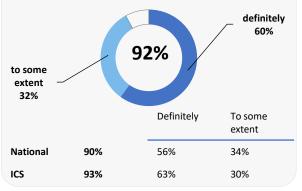

## Appointment experience

The patient was involved as much as they wanted to be in decisions about their care and treatment

The healthcare professional was good at listening to the patient

The patient had confidence and trust in the healthcare professional they saw or spoke to

The patient's needs were met

Comparisons with National results or those of the ICS (Integrated Care System) are indicative only, and may not be statistically significant.

37%

45%

Verv Good

71%

80%