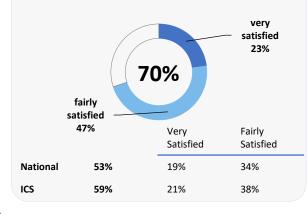

Data by Ipsos

Good overall experience of making an appointment very good 45% 78% fairly good 33% Very Good Fairly Good 54% 23% National 32% ICS 63% 28% 35%

Satisfied with the general practice appointment times available