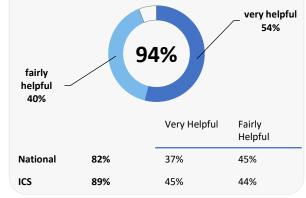

Easy to get through to this GP practice by phone

Offered a choice of appointment when last tried to make a general practice appointment

Helpfulness of receptionists at this **GP** practice

Satisfied with the appointment offered