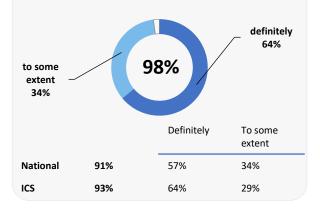

## Appointment experience

The patient was involved as much as they wanted to be in decisions about their care and treatment

The healthcare professional was good at listening to the patient

The patient had confidence and trust in the healthcare professional they saw or spoke to

The patient's needs were met

Comparisons with National results or those of the ICS (Integrated Care System) are indicative only, and may not be statistically significant.

37%

45%

Verv Good

71%

80%